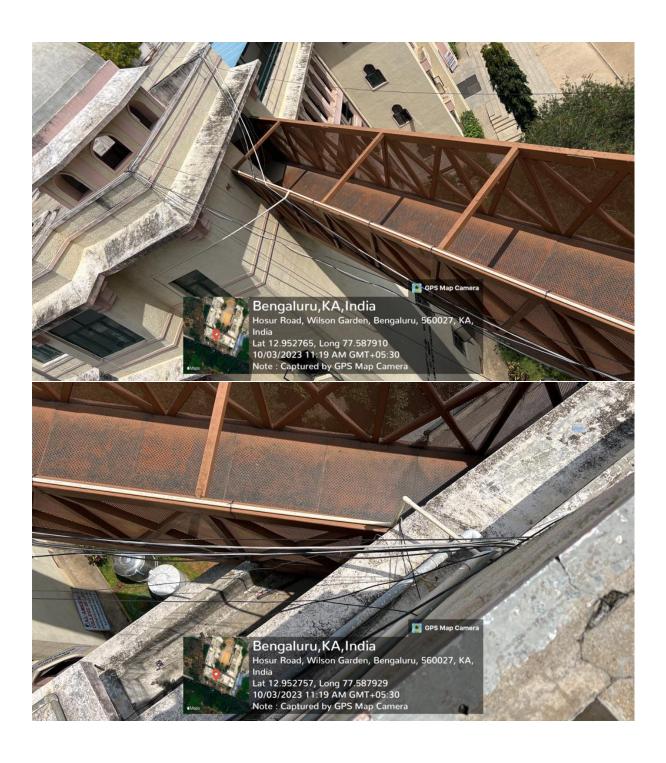

# WATER PIPE LINE ON TERRACE AND DISTRIBUTION OF WATER SYSTER

#### **PIPELINE SYSTEM ON TERRACE**