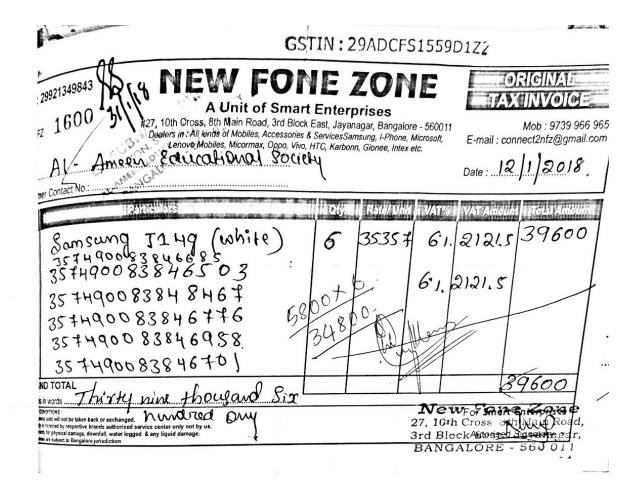

# BILL FOR THE PURCHASE OF COMPUTERS/LAPTOPSAND OTHERICTRELATEDMATERIALS

| -              |                                                                  | TAX IN          | 1010       | 1096-                 | 2022-23                                                |                      |      |                                                                                                                                              |  |
|----------------|------------------------------------------------------------------|-----------------|------------|-----------------------|--------------------------------------------------------|----------------------|------|----------------------------------------------------------------------------------------------------------------------------------------------|--|
| /              |                                                                  | INVOICE N       | 0          | 2/11/2                | 2022                                                   |                      |      |                                                                                                                                              |  |
| ~ 1            | TO THE PLATERS                                                   | DATE            |            | 20470                 | 893366                                                 |                      |      |                                                                                                                                              |  |
| M              | MELTECH COMPUTERS                                                | UTIN NO         |            | POALE                 | 20A15PP3746G121                                        |                      |      |                                                                                                                                              |  |
|                | DICCICR ROAD, COXIONIN,                                          | GSTIN NO        |            | ALFPP                 | 3746GCS                                                | 1001                 |      |                                                                                                                                              |  |
| BANGA          | ALORE 560005 mail.com                                            | S.TAX NO        |            |                       | ALFPP3746G<br>CREDIT/CHEQUE/RTGS<br>D: 29AAATA1387N1ZC |                      |      |                                                                                                                                              |  |
| Email:         | meltechcomportenail com                                          | PAN NO          |            | CRED                  |                                                        |                      |      |                                                                                                                                              |  |
|                | akmaipasto 10741546076                                           | MODE OF         | PAYMENT    | 10: 20044             |                                                        |                      |      |                                                                                                                                              |  |
| CELL:          | meltechcomputers.com                                             | CONSIGN         | EE GSTIN N | 10. 25000             | FGE                                                    |                      |      |                                                                                                                                              |  |
| CONS           | IGNEE:                                                           | ORDER RE        | FERENCE:   | LAW COL               |                                                        |                      |      |                                                                                                                                              |  |
| AL-AM          | IGNEE:<br>MEEN EDUCATIONAL SOCIETY, 69<br>MEAN GATE, HOSUR ROAD, |                 |            |                       |                                                        |                      | TV   | AMOUNT                                                                                                                                       |  |
| AIRA           | GH MAIN GATE                                                     |                 | UNIT       | CGST                  | SGST                                                   | a                    | TY   |                                                                                                                                              |  |
| BANG           | ALORE-27<br>DESCRIPTION OF GOODS                                 | HSN/SAC<br>CODE | PRICE      |                       |                                                        |                      | No   | Rs.18,900/-                                                                                                                                  |  |
| SI.NO          |                                                                  | 81712           | R5.2100    | 9%                    | 9%                                                     | 91                   | 10   |                                                                                                                                              |  |
|                | COAXIAL 4 CORE CCTV CABLE                                        | 81/12           |            |                       | 000                                                    | 11                   | NO   | Rs.7,000/-                                                                                                                                   |  |
| 1.             |                                                                  | 7173            | Rs.7000    | 9%                    | 9%                                                     | 1                    |      |                                                                                                                                              |  |
| 2.             | CAMERA CONNECTORS FIXTURES WITH                                  |                 |            |                       | 1                                                      |                      |      | - 17 (00/                                                                                                                                    |  |
| £.             | METAL PIPE                                                       | 85258020        | RS.1600    | 9%                    | 9%                                                     | 1                    | 1No  | Rs.17,600/-                                                                                                                                  |  |
|                | DOME HD CAMERAS                                                  | 05230020        | K2.1000    |                       |                                                        |                      |      | RS.3,900/-                                                                                                                                   |  |
| 3.             |                                                                  | 85258020        | RS.1950    | 9%                    | 9%                                                     | 2                    | No   | 10.0,000                                                                                                                                     |  |
|                | BULLET HD CAMEAS                                                 | 1 10 11         | gà         |                       |                                                        | 2                    | No   | RS.1,900                                                                                                                                     |  |
| 4.             |                                                                  | 8101            | Rs.950     | 9%                    | 9%                                                     | 2                    |      |                                                                                                                                              |  |
| 5.             | CAMERA WALL MOUNT POLES                                          | 901821          |            | 9%                    | 9%                                                     | 1                    | No   | Rs.10,500/-                                                                                                                                  |  |
|                | CHARGES TOWARDS IMPLEMENTATION                                   | N N             | Rs.10,500  | 3%                    | 570                                                    |                      |      |                                                                                                                                              |  |
| 6.             | CHARGES TOWARDS INFECTION<br>OF CAMERAS<br>CAMERA POWERSUPPLY    |                 |            |                       |                                                        |                      |      | 0.1.000                                                                                                                                      |  |
|                |                                                                  | A Dessention    | RS.1600    | 9%                    | 9%                                                     |                      | No   | Rs.1,600                                                                                                                                     |  |
| 7.             |                                                                  | 80181           |            |                       |                                                        |                      |      |                                                                                                                                              |  |
| 1.             |                                                                  |                 |            |                       | TOTAL                                                  |                      |      | Rs.61,400/                                                                                                                                   |  |
|                |                                                                  |                 |            |                       | CGST                                                   | 9                    | 9%   | Rs. 5,526/                                                                                                                                   |  |
|                |                                                                  |                 |            |                       | SGST                                                   | 9                    | 9%   | Rs. 5,526/                                                                                                                                   |  |
|                |                                                                  |                 |            |                       | G.TO                                                   | TAL                  |      | Rs.72,452                                                                                                                                    |  |
|                | ONE YEAR WARRANTY                                                | TUOUCAND        | FOLIP H    | UNDRED                |                                                        |                      | ONL  | Y                                                                                                                                            |  |
| AMOL           | ONE YEAR WARRANTY<br>INT IN INDIAN RUPEES: SEVENTY TWO           | THOUSAND        |            | CGST                  | SGST                                                   | IGST                 | A    | MOUNT                                                                                                                                        |  |
| -              | SAC CODE:                                                        | TAXABLE VA      | LUE        | 0001                  | 9%                                                     | 1001                 | 1    | s.11,052/-                                                                                                                                   |  |
|                |                                                                  | Rs.61,400/-     |            | 9%                    |                                                        |                      | +    |                                                                                                                                              |  |
| 1              |                                                                  |                 |            | 14%                   | 14%                                                    | 28%                  | R    | s.                                                                                                                                           |  |
|                |                                                                  | TOTAL           |            |                       |                                                        |                      | R    | s.11,052/-                                                                                                                                   |  |
|                |                                                                  | TOTAL           | 0 01       | II Y                  | 1                                                      |                      |      |                                                                                                                                              |  |
| ATOT           | LTAX IN INDIAN RUPEES: ELEVEN THO                                | USAND AND       | FIFTYTW    |                       |                                                        | -                    |      |                                                                                                                                              |  |
| WE B           | ANK WITH:                                                        | CONSIGNEE S     | EAL/SIGNA  | TURE                  | For Mari                                               | TECH                 | OMO  | DTERS                                                                                                                                        |  |
|                | E BANK OF INDIA                                                  |                 |            | For MELTECH COMPUTERS |                                                        |                      |      |                                                                                                                                              |  |
|                | ONT No:32377951085                                               |                 |            |                       | 61                                                     | #                    | 2)   | <u><u></u><u></u><u></u><u></u><u></u><u></u><u></u><u></u><u></u><u></u><u></u><u></u><u></u><u></u><u></u><u></u><u></u><u></u><u></u></u> |  |
| ACCO           |                                                                  |                 |            |                       |                                                        |                      |      | 01                                                                                                                                           |  |
| ACCO<br>IFS CI | ODE: SBIN0002263                                                 |                 |            |                       |                                                        | AUTHORISED SIGNATORY |      |                                                                                                                                              |  |
| ACCO<br>IFS CI | ODE: SBIN0002263<br>ARDS TOWN BRANCH                             |                 |            |                       | AUTHOR                                                 | ISED SIG             | INAT | DRY                                                                                                                                          |  |
| ACCC<br>IFS CI | ODE: SBIN0002263<br>ARDS TOWN BRANCH                             | RECEIVED GOO    | DS IN COND | DITION                | AUTHOR                                                 | RISED SIG            | NAT  | DRY                                                                                                                                          |  |